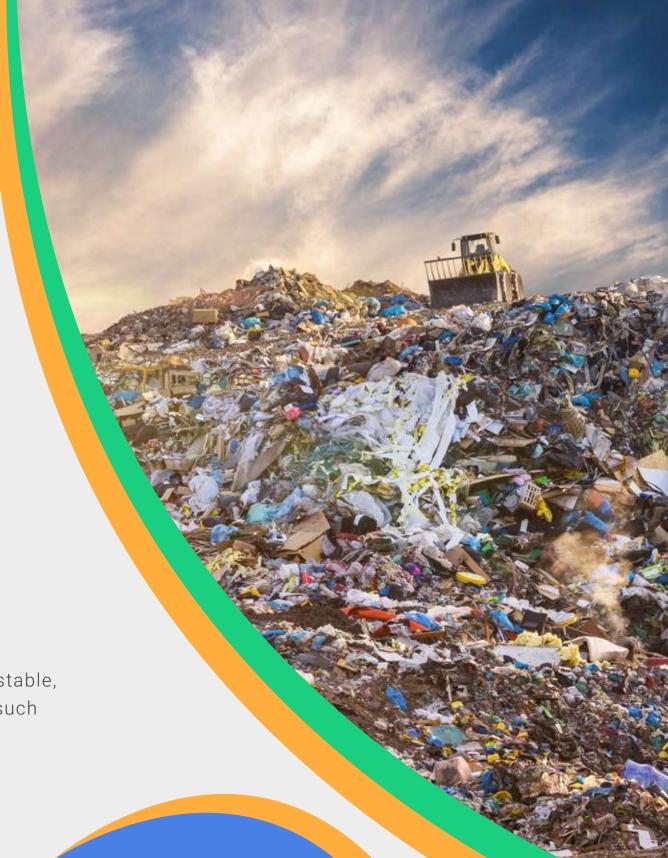

# The plastic problem

To date, more than eighteen trillion pounds of plastic have been produced.

1000+<sub>Years</sub>

Conventional plastic takes somewhere between 500-1000 years to break down completely.

# We create a circular economy

A linear economy manufactures products, uses them, and disposes them after usage.

In the circular economy, products are reused and composted which gives back the nutrients taken from the environment and does not fill toxic landfills.