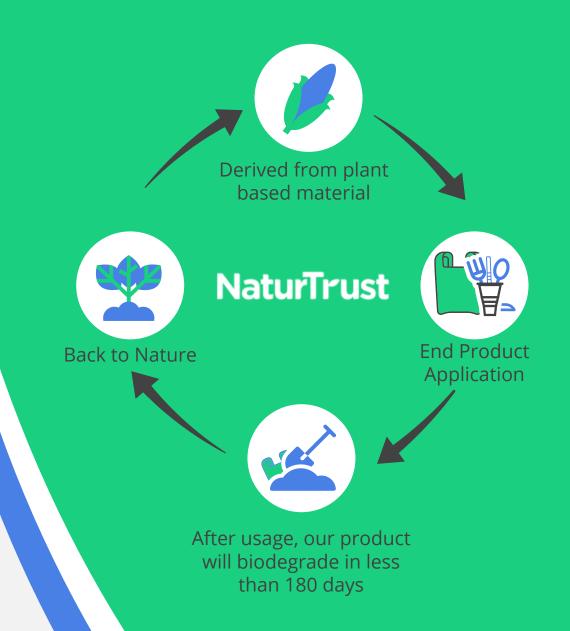

# We create a circular economy

A linear economy manufactures products, uses them, and disposes them after usage.

In the circular economy, products are reused and composted which gives back the nutrients taken from the environment and does not fill toxic landfills.

Waste materials are also further utilized as the raw material for the next batch of products.